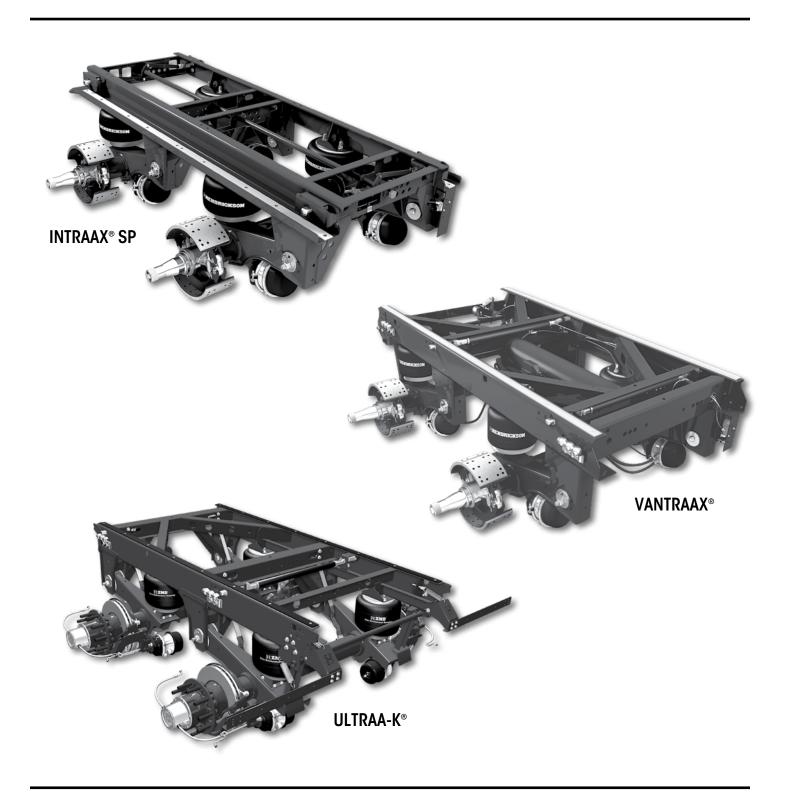

## **HPARTS LIST**

# SLIDER ACCESSORIES AND AXLE COMPONENTS

**LIT NO**: L1102

**DATE**: January 2025 **REVISION**: G





2

L1102 Rev G

### **SLIDER ACCESSORIES AND AXLE COMPONENTS**

| PLINE | R ACCESSORIES                                        |            | SYSTEM |                                                                                                                                                                                  |
|-------|------------------------------------------------------|------------|--------|----------------------------------------------------------------------------------------------------------------------------------------------------------------------------------|
| ITEM  | DESCRIPTION                                          | PART NO.   | QTY.   | NOTES