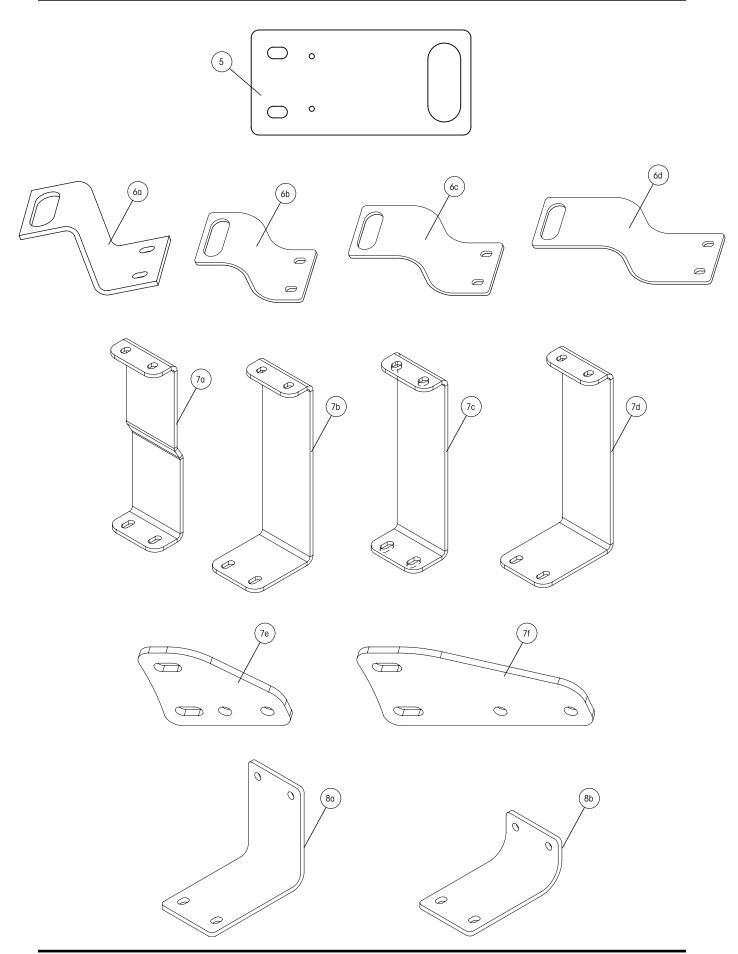

### **SLIDER ACCESSORIES AND AXLE COMPONENTS**

| PLINE | R ACCESSORIES                                        |            | SYSTEM |                                                                                                                                                                                  |
|-------|------------------------------------------------------|------------|--------|----------------------------------------------------------------------------------------------------------------------------------------------------------------------------------|
| ITEM  | DESCRIPTION                                          | PART NO.   | QTY.   | NOTES                                                                                                                                                                            |
| 1     | MANUAL STOP BAR                                      |            |        |                                                                                                                                                                                  |
|       | 42" box with 1.375" diameter pins                    | S-14231-2  | 1      | For 6" center-to-center hole spacing                                                                                                                                             |
|       | 48" box with 1.375" diameter pins                    | S-14231-8  | 1      | For 6" center-to-center hole spacing                                                                                                                                             |
|       | 54" box with 1.375" diameter pins                    | S-14231-4  | 1      | For 6" center-to-center hole spacing                                                                                                                                             |
|       | 42" box with 1.625" diameter pins                    | S-21477-2  | 1      | For 4" center-to-center hole spacing                                                                                                                                             |
|       | 48" box with 1.625" diameter pins                    | S-21477-8  | 1      | For 4" center-to-center hole spacing                                                                                                                                             |
|       | 54" box with 1.625" diameter pins                    | S-21477-4  | 1      | For 4" center-to-center hole spacing                                                                                                                                             |
| 2     | STINGER                                              |            |        |                                                                                                                                                                                  |
|       | 2a 32" length; (VANTRAAX® & ULTRAA-K®)               | S-24008-3  | 1      | Includes stinger, air line bracket, screws and nuts                                                                                                                              |
|       | 2b 36" length; (VANTRAAX® & ULTRAA-K®)               | S-24008-4  | 1      | Includes stinger, air line bracket, screws and nuts                                                                                                                              |
|       | 2c 24" length; (VANTRAAX® & ULTRAA-K®)               | S-27028-1  | 1      | Includes stinger, air line bracket, screws and nuts                                                                                                                              |
| 3     | MUD FLAP BRACKET                                     |            |        | Includes (1) bracket, bolts and lock-nut                                                                                                                                         |
|       | 42" box                                              | S-22428-2  | 1      |                                                                                                                                                                                  |
|       | 48" and 54" box                                      | S-22428-8  | 1      |                                                                                                                                                                                  |
| 4     | SLIDER WEAR PAD KIT                                  |            |        |                                                                                                                                                                                  |
|       | HS Slider (Legacy Product)                           | S-14342-1  | 2      | Includes (1) slider wear pad, (8) nuts and (8) screws                                                                                                                            |
|       | Single Axle<br>VANTRAAX (HKANT 23K & HKANL 23K)      | S-28824    | 2      | Includes (1) slider wear pad, (5) screws                                                                                                                                         |
|       | K2® Tandem Sliders<br>(HTHKA, VANTRAAX and ULTRAA-K) | S-14342-3  | 2      | Includes (1) slider wear pad, (8) nuts and (8) screws                                                                                                                            |
|       | Tandem Axle VANTRAAX with 121"<br>Axle Spacing       | S-27566    | 6      | Includes (1) slider wear pad and (4) screws                                                                                                                                      |
|       | Tridem Axle VANTRAAX with 49"<br>Axle Spacing        | S-27566    | 6      | Includes (1) slider wear pad and (4) screws                                                                                                                                      |
|       | Tridem Axle VANTRAAX with 60"<br>Axle Spacing        | S-29204-60 | 2      | Includes (3) slider wear pads, (12) nuts and (12) screws                                                                                                                         |
|       | Tridem Axle VANTRAAX with 72"<br>Axle Spacing        | S-29204-72 | 2      | Includes (3) slider wear pads, (16) nuts and (16) screws                                                                                                                         |
|       | INTRAAX SP AAZNT (Single, Tridem and Tandem)         | S-28640    |        | Includes (2) wear pads, (10) nuts and (10) screws.<br>Quantity of (1) needed for single; (2) for tandem;<br>and (3) needed for tridem. Includes (2) 49" pads<br>and (10) screws. |
|       | INTRAAX SP AAZL (Single and Tandem)                  | S-28641    |        | Includes (2) wear pads and (10) screws. Quantity of (1) needed for single; (2) for tandem; and (3) needed for tridem. Includes (2) 49" pads and (10) screws.                     |
| 5     | VANTRAAX® Weld-on Flat Air Tank Bracket              |            |        |                                                                                                                                                                                  |
|       | 48" and 54" box                                      | C-26921    | 2      | Includes (1) bracket                                                                                                                                                             |
| 6     | VANTRAAX® Weld-on "Z" Air Tank Bracket               |            |        | Includes (1) bracket                                                                                                                                                             |
|       | <b>6a</b> 42" box                                    | B-27131    | 2      | HKAT 50K and HTHKA models only                                                                                                                                                   |
|       | <b>6b</b> 42" box                                    | D-35754-1  | 2      |                                                                                                                                                                                  |
|       | <b>6c</b> 48" box                                    | D-35754-2  | 2      |                                                                                                                                                                                  |
|       | <b>6d</b> 54" box                                    | D-35754-3  | 2      |                                                                                                                                                                                  |
|       |                                                      |            |        |                                                                                                                                                                                  |

#### SLIDER ACCESSORIES

| SLIDER ACCESSORIES                 |                                                                                                                                                                                                                                                                   | QTY. PFR                                                                                                                                                                                                                                                                                                                                                                                                                                                                         |                                                                                                                                                                                                                                                                                                                                                                                                                                                                                                                                                                              |
|------------------------------------|-------------------------------------------------------------------------------------------------------------------------------------------------------------------------------------------------------------------------------------------------------------------|----------------------------------------------------------------------------------------------------------------------------------------------------------------------------------------------------------------------------------------------------------------------------------------------------------------------------------------------------------------------------------------------------------------------------------------------------------------------------------|------------------------------------------------------------------------------------------------------------------------------------------------------------------------------------------------------------------------------------------------------------------------------------------------------------------------------------------------------------------------------------------------------------------------------------------------------------------------------------------------------------------------------------------------------------------------------|
| DESCRIPTION                        | PART NO.                                                                                                                                                                                                                                                          | AXLE                                                                                                                                                                                                                                                                                                                                                                                                                                                                             | NOTES                                                                                                                                                                                                                                                                                                                                                                                                                                                                                                                                                                        |
| INTRAAX® SP AIR TANK BRACKET KIT   |                                                                                                                                                                                                                                                                   |                                                                                                                                                                                                                                                                                                                                                                                                                                                                                  |                                                                                                                                                                                                                                                                                                                                                                                                                                                                                                                                                                              |
| <b>7a</b> 37" & 38" I-Beam Centers | S-27011-1                                                                                                                                                                                                                                                         | 1                                                                                                                                                                                                                                                                                                                                                                                                                                                                                | AAZNT Models with large air tank only;<br>Includes 2 brackets, 4 screws and 4 nuts                                                                                                                                                                                                                                                                                                                                                                                                                                                                                           |
| <b>7b</b> 43" & 44" I-Beam Centers | S-27011-2                                                                                                                                                                                                                                                         | 1                                                                                                                                                                                                                                                                                                                                                                                                                                                                                | AAZNT Models with large air tank only;<br>Includes 2 brackets, 4 screws and 4 nuts                                                                                                                                                                                                                                                                                                                                                                                                                                                                                           |
| <b>7c</b> 37" & 38" I-Beam Centers | S-27011-3                                                                                                                                                                                                                                                         | 1                                                                                                                                                                                                                                                                                                                                                                                                                                                                                | AAZNT Models with small air tank only;<br>Includes 2 brackets, 4 screws and 4 nuts                                                                                                                                                                                                                                                                                                                                                                                                                                                                                           |
| <b>7d</b> 43" & 44" I-Beam Centers | S-27011-4                                                                                                                                                                                                                                                         | 1                                                                                                                                                                                                                                                                                                                                                                                                                                                                                | AAZNT Models with small air tank only;<br>Includes 2 brackets, 4 screws and 4 nuts                                                                                                                                                                                                                                                                                                                                                                                                                                                                                           |
| <b>7e</b> 37" & 38" I-Beam Centers | S-27742-1                                                                                                                                                                                                                                                         | 1                                                                                                                                                                                                                                                                                                                                                                                                                                                                                | AAZL models with large or small air tank;<br>Includes 2 brackets, 4 screws and 4 nuts                                                                                                                                                                                                                                                                                                                                                                                                                                                                                        |
| <b>7f</b> 43" & 44" I-Beam Centers | S-27742-2                                                                                                                                                                                                                                                         | 1                                                                                                                                                                                                                                                                                                                                                                                                                                                                                | AAZL models with large or small air tank;<br>Includes 2 brackets, 4 screws and 4 nuts                                                                                                                                                                                                                                                                                                                                                                                                                                                                                        |
| ULTRAA-K® AIR TANK BRACKET KIT     |                                                                                                                                                                                                                                                                   |                                                                                                                                                                                                                                                                                                                                                                                                                                                                                  |                                                                                                                                                                                                                                                                                                                                                                                                                                                                                                                                                                              |
| <b>8a</b> Standard                 | S-34883/2                                                                                                                                                                                                                                                         | 2                                                                                                                                                                                                                                                                                                                                                                                                                                                                                | Includes (1) bracket, (2) screws and (2) nuts                                                                                                                                                                                                                                                                                                                                                                                                                                                                                                                                |
| 8b Optional                        | S-34884/2                                                                                                                                                                                                                                                         | 2                                                                                                                                                                                                                                                                                                                                                                                                                                                                                | Includes (1) bracket, (2) screws and (2) nuts                                                                                                                                                                                                                                                                                                                                                                                                                                                                                                                                |
|                                    | DESCRIPTION INTRAAX® SP AIR TANK BRACKET KIT 7a 37" & 38" I-Beam Centers 7b 43" & 44" I-Beam Centers 7c 37" & 38" I-Beam Centers 7d 43" & 44" I-Beam Centers 7e 37" & 38" I-Beam Centers  7f 43" & 44" I-Beam Centers  ULTRAA-K® AIR TANK BRACKET KIT 8a Standard | DESCRIPTION         PART NO.           INTRAAX® SP AIR TANK BRACKET KIT         7a 37" & 38" I-Beam Centers         S-27011-1           7b 43" & 44" I-Beam Centers         S-27011-2           7c 37" & 38" I-Beam Centers         S-27011-3           7d 43" & 44" I-Beam Centers         S-27011-4           7e 37" & 38" I-Beam Centers         S-27742-1           7f 43" & 44" I-Beam Centers         S-27742-2           ULTRAA-K® AIR TANK BRACKET KIT         S-34883/2 | DESCRIPTION         PART NO.         QTY. PER AXLE           INTRAAX® SP AIR TANK BRACKET KIT         7a 37" & 38" I-Beam Centers         S-27011-1         1           7b 43" & 44" I-Beam Centers         S-27011-2         1           7c 37" & 38" I-Beam Centers         S-27011-3         1           7d 43" & 44" I-Beam Centers         S-27011-4         1           7e 37" & 38" I-Beam Centers         S-27742-1         1           7f 43" & 44" I-Beam Centers         S-27742-2         1           ULTRAA-K® AIR TANK BRACKET KIT         S-34883/2         2 |